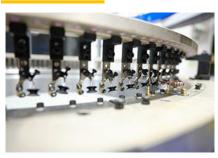

## Advanced Control System

Pattern information can be input and modified quickly and easily through the computer system. These data are saved permanently in case of power outages.