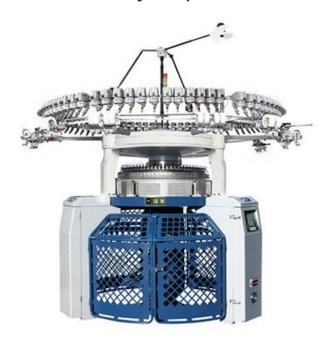

## **Double Jersey Computerized Transfer Rib Jacquard Knitting Machine**

The functioning of the Computerized Jacquard Transfer Rib Knitting Machine combines Computerized Jacquard technology with Transfer Rib weaving.

## **Main Features:**

The functioning of the Computerized Jacquard Transfer Rib Knitting Machine combines Computerized Jacquard technology with Transfer Rib weaving. Various jacquard patterns can be easily produced and modified on this machine, allowing the users to keep up to speed with fashion trends. Sintelli's advanced computerized system ensures faster pattern color-changing.