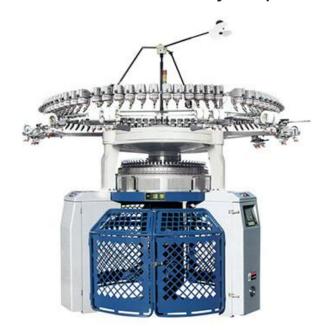

## **Double Jersey Computerized Jacquard Knitting Machine**

The double jersey electronic jacquard circular knitting machine features a computerized actuator to select needles on the cylinder.

- Able to knit various designs of jacquard fabric
- Features a computerized actuator to select needles on cylinder
- Application Area: Clothing, sheet, pillow towel, fabrics for children and other home textiles.

## **Main Features:**

The double jersey electronic jacquard circular knitting machine features a computerized actuator to select needles on the cylinder. Any complicated structure/ design of fabric can be input into the special control system by computer, which can knit various designs of jacquard fabric. Professionally-designed high-speed CAM system

makes needles less likely to be broken. The bed plate is made of steel ball-bearing runway structure with oil immersion, guaranteeing stable running of the machine, low noise and high abrasion resistance.

## **Technical Data**

| Model | Cylinder Diameter | Machine Gauges | No. of Feeders | Speed     |
|-------|-------------------|----------------|----------------|-----------|
| DJCJ  | 30"-38"           | 12-28G         | 48F-54F        | 15-22 RPM |